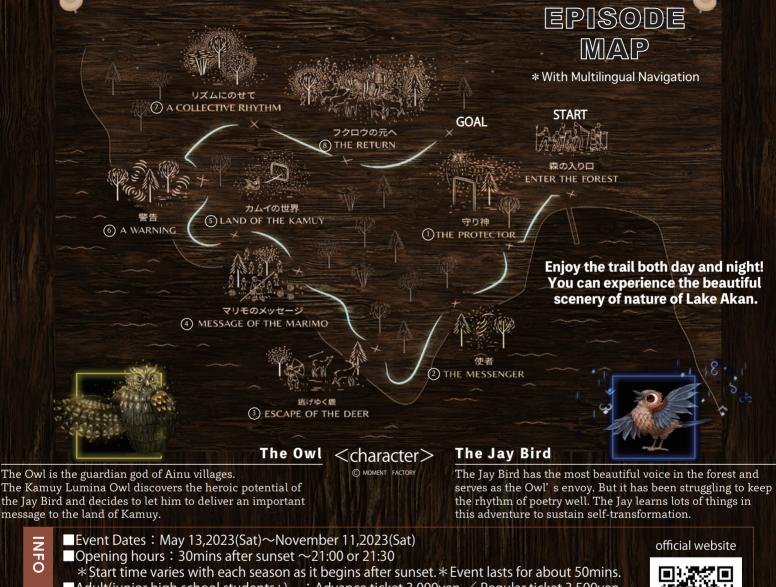

## SYG KAMUY LUMINA

Follow the guardian god of the Ainu and take a deep forest night walk. Kamuy Lumina is based on the Ainu epic poems and you may immersed into the values of Ainu.

Grab a rhythm staff (glowing staff) in hand, experience the world of the Ainu people who cherish living in harmony with nature in the forests of Lake Akan at night.

Opening hours: 30mins after sunset ~21:00 or 21:30
\* Start time varies with each season as it begins after sunset. \* Event lasts for about 50mins.
Adult(junior high school students+) : Advance ticket 3,000yen / Regular ticket 3,500yen
Children(Elementary school students) : Advance ticket 1,500yen / Regular ticket 1,700yen
Location : Akan Sightseeing Cruise Company 「marimo-sato Pier」 (Refer the map below)
1-5-20 Akanko Onsen,Akan-cho,Kushiro-shi,Hokkaido,JAPAN