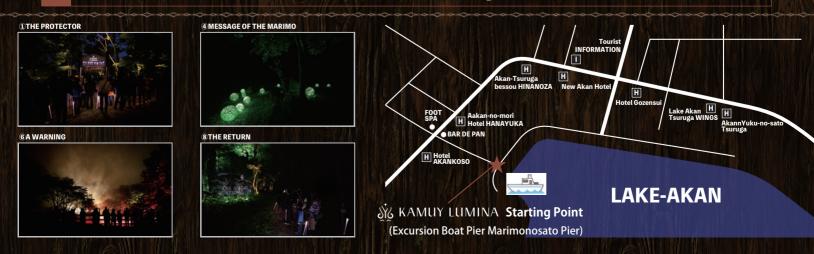

Opening hours: 30mins after sunset ~21:00 or 21:30
\* Start time varies with each season as it begins after sunset. \* Event lasts for about 50mins.
Adult(junior high school students+) : Advance ticket 3,000yen / Regular ticket 3,500yen
Children(Elementary school students) : Advance ticket 1,500yen / Regular ticket 1,700yen
Location : Akan Sightseeing Cruise Company 「marimo-sato Pier」 (Refer the map below)
1-5-20 Akanko Onsen,Akan-cho,Kushiro-shi,Hokkaido,JAPAN